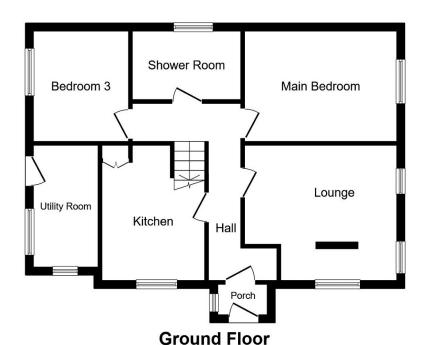

## 9 Kendal Road Kinmel Bay Conwy

£225,000 Page 2 Land 1

Occupying a corner position in this popular location in Kinmel Bay is this good size two bed detached bungalow. Having sizeable accommodation within to include a large loft room it can be described as 'ready to walk into'. The gardens are well maintained and the property has ample off road parking and detached garage. Kinmel Bay offers an array of shops and facilities on the square and a local 'Asda' store. Rhyl is within a short distance with its recreational facilities.

**First Floor** 

This floor plan is for illustration purposes only and may not be representative of the property. The position and size of doors, windows and other features are approximate. Unauthorized reproduction prohibited. © PropertyBOX