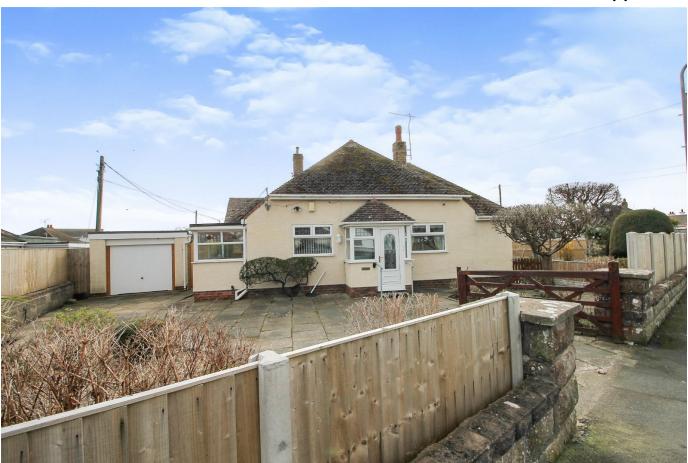

## 9 Kendal Road Kinmel Bay Conwy

£225,000 Page 2 Land 1

Occupying a corner position in this popular location in Kinmel Bay is this good size two bed detached bungalow. Having sizeable accommodation within to include a large loft room it can be described as 'ready to walk into'. The gardens are well maintained and the property has ample off road parking and detached garage. Kinmel Bay offers an array of shops and facilities on the square and a local 'Asda' store. Rhyl is within a short distance with its recreational facilities.

## **Key Features**

- Two bedroom detached bungalow
- Corner position
- · Nicely presented throughout
- · Viewing is recommended
- EPC D

- · Additional loft room
- · Spacious accommodation
- · Lovely gardens surrounding
- · Garage and Parking
- 23/03/23